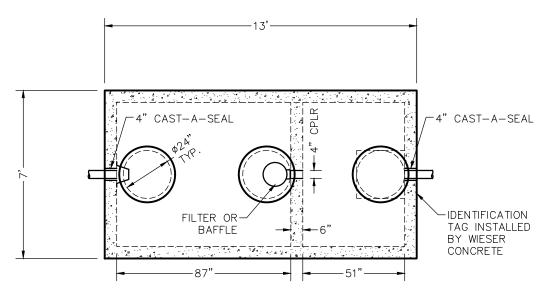

## WEHD1200/800 TANK SPECIFICATIONS

TOP VIEW

SIDE VIEW

DIMENSIONS:
WALL: 6"
BOTTOM: 6"
COVER: 6"

MANHOLE: 24" I.D. PRECAST CONCRETE RISER

HEIGHT: 66" O.D.
LENGTH: 13'-0" O.D.
WIDTH: 7'-0" O.D.
BELOW INLET: 54" O.D.
LIQUID LEVEL: 46"

WEIGHT: TANK 19,400 LBS. WEIGHT: COVER 6,800 LBS.

INLET AND OUTLET:

4" CAST-A-SEAL BOOT OR EQUAL GASKET

INLET AND OUTLET BAFFLE AND FILTER: WISCONSIN, SEE DETAIL #10 (OTHER STATES SEE CHART)

LIQUID CAPACITY: 26.49 GAL/IN (FIRST COMPARTMENT)
17.45 GAL/IN (SECOND COMPARTMENT)

HOLDING TANK:

OUTLET HOLE PLUGGED

ACTUAL CAPACITY: 2,109 GALLONS

LOADING DESIGN: 12'-0" UNSATURATED SOIL / HS-20

TANK CAN BE USED AS: SEPTIC/SEPTIC, SEPTIC/PUMP SEPTIC/SIPHON OR HOLDING

COVER: MIX DESIGN #8 (NO FIBER) TANK: MIX DESIGN #8 (NO FIBER)