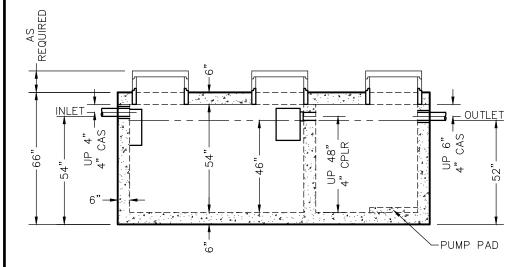

## WEHD1200/800 TANK SPECIFICATIONS

TOP VIEW

SIDE VIEW

DIMENSIONS:
WALL: 6"
BOTTOM: 6"
COVER: 6"

MANHOLE: 24" I.D. PRECAST CONCRETE RISER

HEIGHT: 66" O.D.
LENGTH: 13'-0" O.D.
WIDTH: 7'-0" O.D.
BELOW INLET: 54" O.D.
LIQUID LEVEL: 46"

WEIGHT: TANK 19,400 LBS. WEIGHT: COVER 6,800 LBS.

INLET AND OUTLET:

4" CAST-A-SEAL BOOT OR EQUAL GASKET

INLET AND OUTLET BAFFLE AND FILTER: WISCONSIN, SEE DETAIL #10 (OTHER STATES SEE CHART)

LIQUID CAPACITY: 26.49 GAL/IN (FIRST COMPARTMENT)
17.45 GAL/IN (SECOND COMPARTMENT)

HOLDING TANK:

OUTLET HOLE PLUGGED

ACTUAL CAPACITY: 2,109 GALLONS

LOADING DESIGN: 12'-0" UNSATURATED SOIL / HS-20

TANK CAN BE USED AS: SEPTIC/SEPTIC, SEPTIC/PUMP SEPTIC/SIPHON OR HOLDING

COVER: MIX DESIGN #8 (NO FIBER) TANK: MIX DESIGN #8 (NO FIBER)