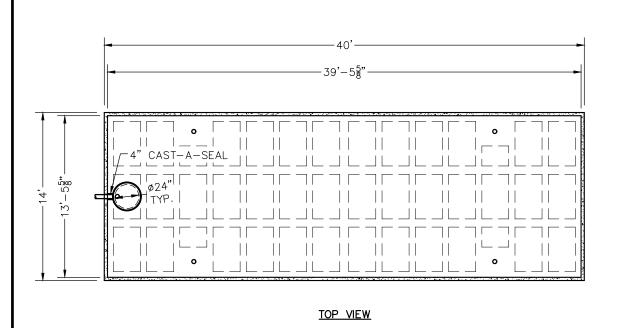

## W40000 STORAGE TANK SPECIFICATIONS

**DIMENSIONS:** 

WALL: 6" RIBBED BOTTOM: 9" RIBBED COVER: 9" RIBBED

MANHOLE: 24" I.D. PRECAST CONCRETE RISER

HEIGHT: 140" LENGTH: 40'-0" WIDTH: 14'-0"

BELOW INLET: 131 1/2" LIQUID LEVEL: 133"

WEIGHT: 70,000 LBS. PER SECTION

INLET:

4" CAST-A-SEAL BOOT OR EQUAL GASKET

LIQUID CAPACITY: 305.00 GAL/IN

LOADING DESIGN: 8'-0" UNSATURATED SOIL

TANK CAN BE USED AS: STORAGE TANK

TANK: MIX DESIGN #9 (SMALL FIBER)