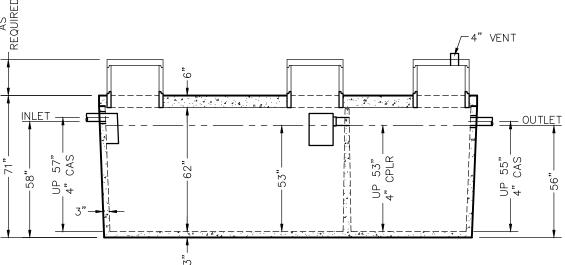

## W2000/1000-FDL TANK SPECIFICATIONS

**DIMENSIONS:** WALL: 3"

воттом: 3" COVER: 6"

MANHOLE: 24" I.D. PRECAST CONCRETE RISER

HEIGHT: 71" O.D. LENGTH: 15'-9" O.D. WIDTH: 7'-0" O.D. BELOW INLET: 58" O.D. LIQUID LEVEL: 53" WEIGHT: 23,000 LBS.

INLET AND OUTLET:

4" CAST-A-SEAL BOOT OR EQUAL GASKET

INLET AND OUTLET BAFFLE AND FILTER: WISCONSIN, SEE DETAIL #10 (OTHER STATES SEE CHART)

LIQUID CAPACITY: 38.13 GAL/IN (SEPTIC)

18.98 GAL/IN (PUMP)

LOADING DESIGN: 8'-0" UNSATURATED SOIL

SIDE VIEW

DRAWINGS SUBMITTED FOR APPROVAL

APPROVED BY: APPROVAL DATE:

PRODUCTS NEEDED BY:

TANKS ARE MANUFACTURED TO MEET OR EXCEED ASTM C-1227 REQUIREMENTS

DATE:

SEPTIC MANUAL N2000-1000

SHEET NO.