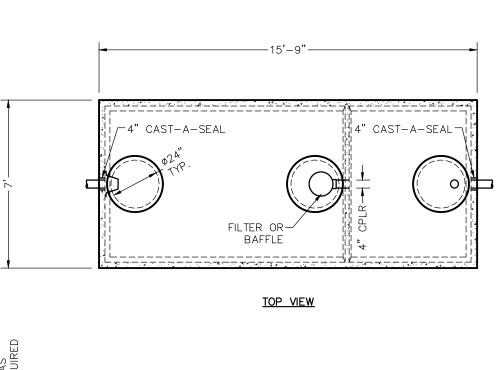

## W2000/1000-FDL TANK SPECIFICATIONS

**DIMENSIONS:** WALL: 3"

воттом: 3" COVER: 6"

MANHOLE: 24" I.D. PRECAST CONCRETE RISER

HEIGHT: 71" O.D. LENGTH: 15'-9" O.D. WIDTH: 7'-0" O.D. BELOW INLET: 58" O.D. LIQUID LEVEL: 53" WEIGHT: 23,000 LBS.

INLET AND OUTLET:

4" CAST-A-SEAL BOOT OR EQUAL GASKET

INLET AND OUTLET BAFFLE AND FILTER: WISCONSIN, SEE DETAIL #10 (OTHER STATES SEE CHART)

LIQUID CAPACITY: 38.13 GAL/IN (SEPTIC)

18.98 GAL/IN (PUMP)

LOADING DESIGN: 8'-0" UNSATURATED SOIL

TANK CAN BE USED AS:

SEPTIC/SEPTIC, SEPTIC/PUMP

OR SEPTIC/SIPHON

COVER: MIX DESIGN #8 (NO FIBER) TANK: MIX DESIGN #9 (SMALL FIBER)

CUSTOMIZED TANKS:

FOR CUSTOM TANKS CONTACT WIESER CONCRETE

REVIEWED BY REVIEW DATE