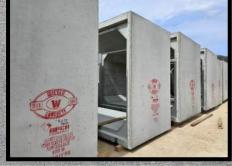

Wieser Trucking has officially begun delivering box culvert to Minot, ND.

A total of 482 pieces will be delivered throughout the summer.