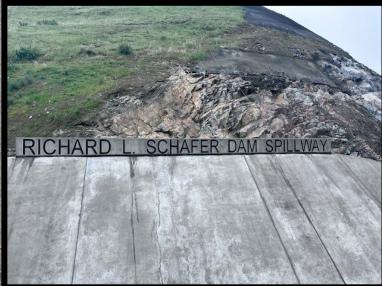

Michels has been a longtime customer of Wieser, partnering with us on projects ranging from small 4" end walls to retaining walls, box culverts, and pedestrian tunnels.

Recently, while working at the Richard L. Schafer Dam on Lake Success in Worth, CA, they needed a custom sign and reached out to us to design and ship one.

The finished precast sign measures 3 feet tall by 60 feet long and is now proudly installed atop the completed dam.