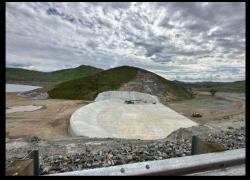

Michels has been a longtime customer of Wieser, partnering with us on projects ranging from small 4" end walls to retaining walls, box culverts, and pedestrian tunnels.

Recently, while working at the Richard L. Schafer Dam on Lake Success in Worth, CA, they needed a custom sign and reached out to us to design and ship one.

The finished precast sign measures 3 feet tall by 60 feet long and is now proudly installed atop the completed dam.