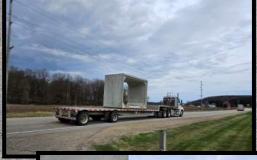

Michels has been a longtime customer of Wieser, partnering with us on projects ranging from small 4" end walls to retaining walls, box culverts, and pedestrian tunnels.

Recently, while working at the Richard L. Schafer Dam on Lake Success in Worth, CA, they needed a custom sign and reached out to us to design and ship one.

The finished precast sign measures 3 feet tall by 60 feet long and is now proudly installed atop the completed dam.