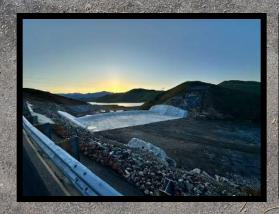

Michels has been a longtime customer of Wieser, partnering with us on projects ranging from small 4" end walls to retaining walls, box culverts, and pedestrian tunnels.

Recently, while working at the Richard L. Schafer Dam on Lake Success in Worth, CA, they needed a custom sign and reached out to us to design and ship one.

The finished precast sign measures 3 feet tall by 60 feet long and is now proudly installed atop the completed dam.