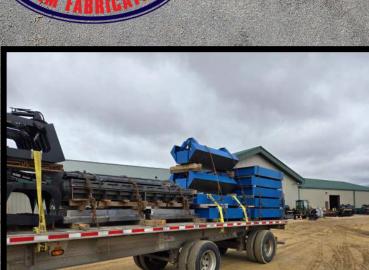

# LIJES EN CONCRETE

Here it is—May already! Winter has passed, and our busy season lies right at our feet.

Throughout the winter, our Portage, WI team received a special order—one that was an honor to be asked to create.

Michels has been a longtime customer of Wieser, partnering with us on projects ranging from small 4" end walls to retaining walls, box culverts, and pedestrian tunnels.

Recently, while working at the Richard L. Schafer Dam on Lake Success in Worth, CA, they needed a custom sign and reached out to us to design and ship one.

The finished precast sign measures 3 feet tall by 60 feet long and is now proudly installed atop the completed dam.