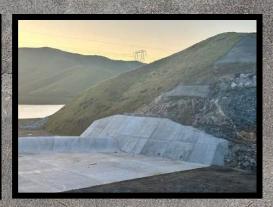

Michels has been a longtime customer of Wieser, partnering with us on projects ranging from small 4" end walls to retaining walls, box culverts, and pedestrian tunnels.

Recently, while working at the Richard L. Schafer Dam on Lake Success in Worth, CA, they needed a custom sign and reached out to us to design and ship one.

The finished precast sign measures 3 feet tall by 60 feet long and is now proudly installed atop the completed dam.