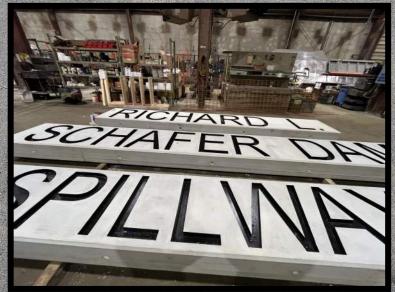

# LIJES EN CONCRETE

Here it is—May already! Winter has passed, and our busy season lies right at our feet.

Throughout the winter, our Portage, WI team received a special order—one that was an honor to be asked to create.

Michels has been a longtime customer of Wieser, partnering with us on projects ranging from small 4" end walls to retaining walls, box culverts, and pedestrian tunnels.

Recently, while working at the Richard L. Schafer Dam on Lake Success in Worth, CA, they needed a custom sign and reached out to us to design and ship one.

The finished precast sign measures 3 feet tall by 60 feet long and is now proudly installed atop the completed dam.